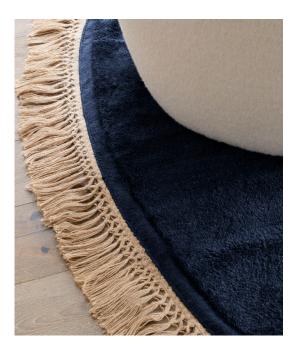

## RADNOR SALES@RADNOR.CO 917.765.3533

| DESIGNER /<br>MANUFACTURER | ELIZABETH ROBERTS / RADNOR MADE                                        |
|----------------------------|------------------------------------------------------------------------|
| PRODUCT NAME               | Parlor Rug - Indigo                                                    |
| SHOWN IN                   | Hand-spun and hand-knotted mohair<br>Hand-woven Jute Fringe (optional) |
| DIMENSIONS                 | Custom sizing is available upon<br>request                             |
| AVAILABLE<br>COLORWAYS     | Indigo, Oak, Plaster, Brick, Pine, Ore                                 |