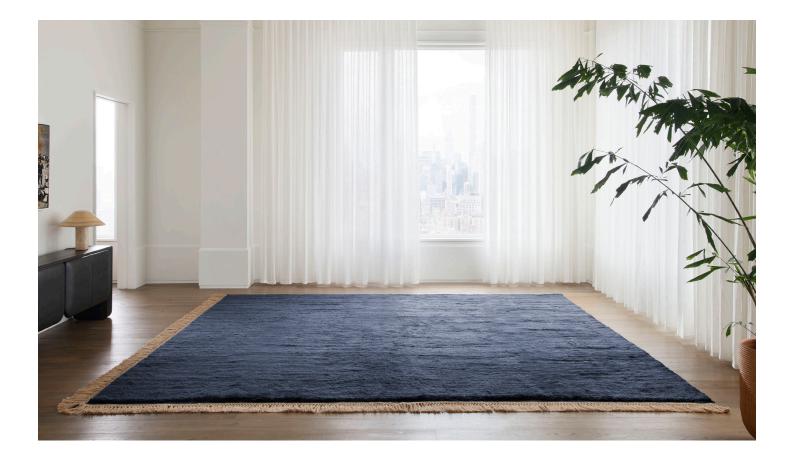

## RADNOR SALES@RADNOR.CO 917.765.3533

| DESIGNER /<br>MANUFACTURER | ELIZABETH ROBERTS / RADNOR MADE                                        |
|----------------------------|------------------------------------------------------------------------|
| PRODUCT NAME               | Parlor Rug - Indigo                                                    |
| SHOWN IN                   | Hand-spun and hand-knotted mohair<br>Hand-woven Jute Fringe (optional) |
| DIMENSIONS                 | Custom sizing is available upon<br>request                             |
| AVAILABLE<br>COLORWAYS     | Indigo, Oak, Plaster, Brick, Pine, Ore                                 |